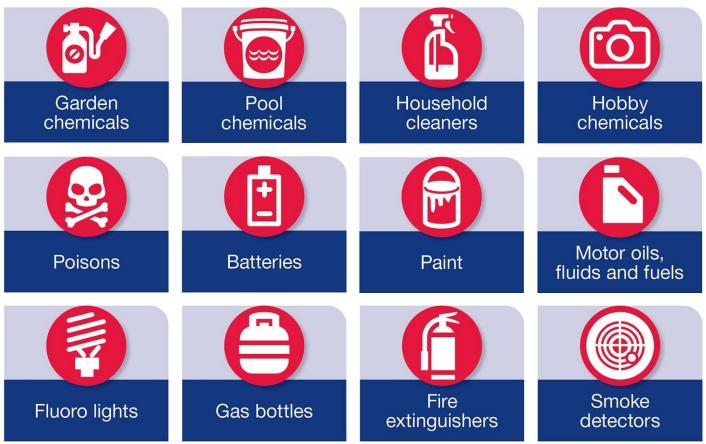

### You can drop off for free:

Only household quantities accepted (20L or 20kg), except paint. Up to 100L (in 20L containers) of paint accepted. Please transport your materials carefully and remain in your vehicle at the collection site.